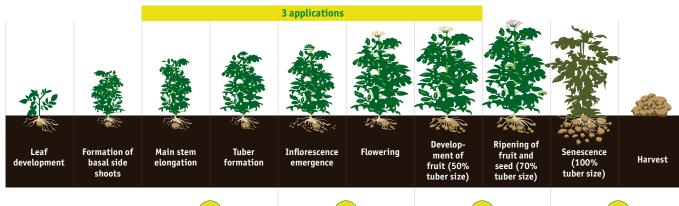

## **Application rate**

**AMALGEROL EFFECT** 

Ideal tuber growth, steady

**Healthy plants** longer tuber growth

Higher & more stable yield, loose soil, easier harvest