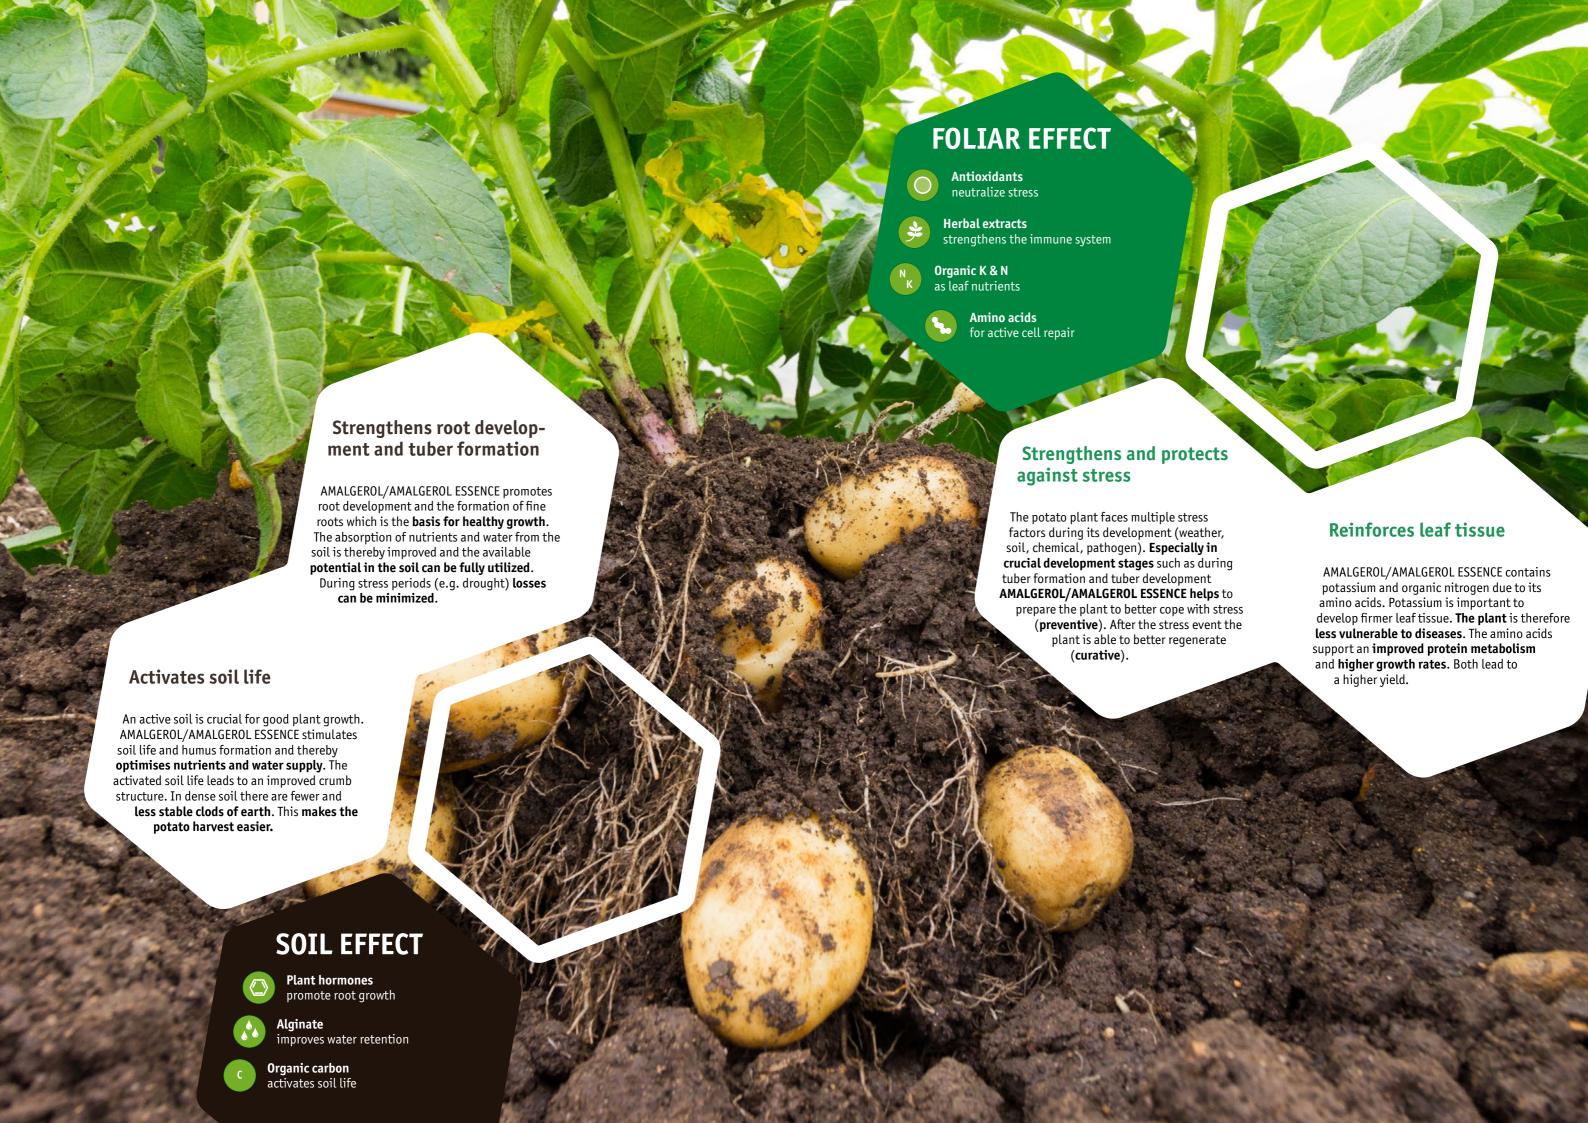

## **Application rate**

**AMALGEROL EFFECT** 

Ideal tuber growth, steady

**Healthy plants** longer tuber growth

Higher & more stable yield, loose soil, easier harvest